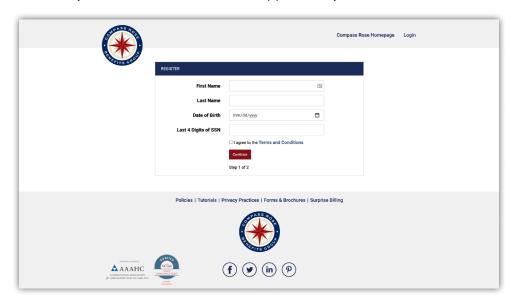

## Step 1

Visit member.compassrosebenefits.com/Register on your computer, tablet or mobile device. Fill out all of the fields and click **Continue**. Your information must match what we have on file in order to continue.

Health Plan members: enter your first and last name as it appears on your member ID card.