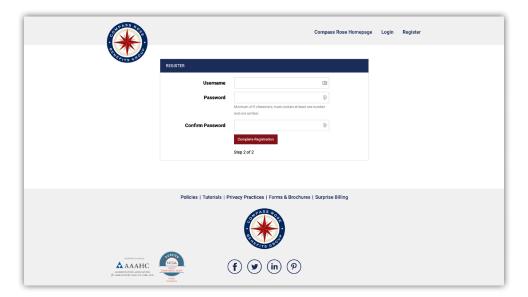

## Step 2

You will be asked to create a new username and password. Passwords must be at least 8 characters long and include at least 1 number and 1 symbol.

Once you click **Complete Registration**, your account will be created and you will be automatically signed in.